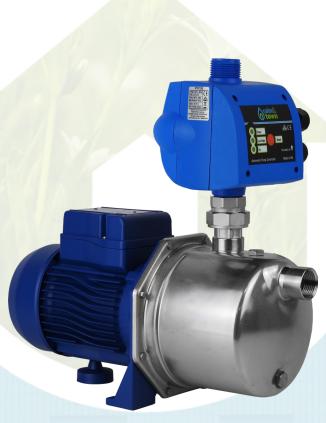

## RT75E

# Constant Pressure Jet Pump

### **PREMIUM TRADE QUALITY**

The Rain&Town jet pressure pump is suitable for small house supply and garden irrigation applications. European made, this superior quality pressure pump is efficient, quiet, and economical to run. Certified for pumping potable water under Australian standard AS4020.