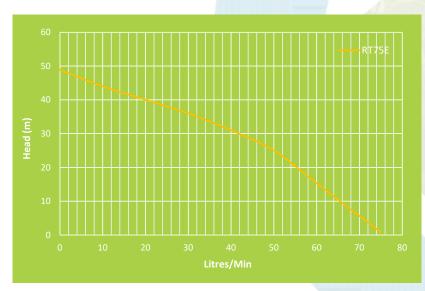

| Model | Power |       | Outlet |      | Rated Flow |          | Maximum Flow |          | No. of Tans | \\\\oight | Size        |
|-------|-------|-------|--------|------|------------|----------|--------------|----------|-------------|-----------|-------------|
|       | Amps  | Watts | MM     | Inch | L/min      | Head (m) | L/min        | Head (m) | No. of Taps | Weight    | LxWxH (mm)  |
| RT75E | 4.5   | 990   | 25     | 1"   | 31         | 24       | 75           | 48       | 5-8         | 9         | 400x180x390 |