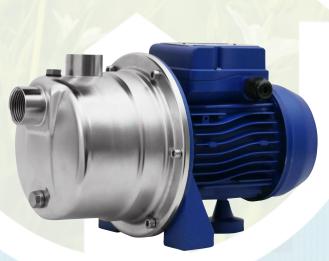

# **RCT55**Shallow Well Jet Pump

# **PREMIUM TRADE QUALITY**

The Rain&Town jet pressure pump is suitable for small house supply and garden irrigation applications. European made, this superior quality pressure pump is efficient, quiet, and economical to run. Certified for pumping potable water under Australian standard AS4020.

#### **Features and Benefits**

- Certified to AS4020 for use with potable water
- Suction lift capability up to 9m
- Carbon-Ceramic mechanical seal for durability
- Stainless steel pump body and motor shaft for corrosion resistance
- IP44 Protection Rating | IP52 Terminal Board Protection | Class F Insulation

### Construction

- Stainless Steel 304 Pump Body, Shaft & Impellers
- Techno polymer diffuser, jet & venturi
- Brass barrel union
- Motor Bracket in die casting aluminium
- Carbon mechanical seals