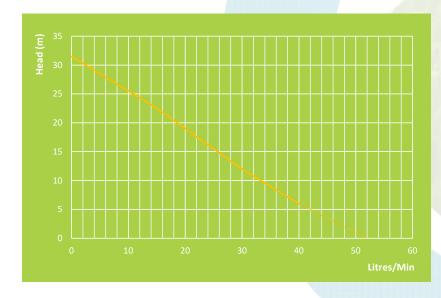

| Model | Power |       | Outlet |      | Rated Flow |          | Maximum Flow |          | No. of Taps  | \\/aiabt | Size        |
|-------|-------|-------|--------|------|------------|----------|--------------|----------|--------------|----------|-------------|
|       | Amps  | Watts | MM     | Inch | L/min      | Head (m) | L/min        | Head (m) | INO. OF Taps | Weight   | LxWxH (mm)  |
| RCT55 | 2.2   | 510   | 25     | 1    | 20         | 15.8     | 40           | 31.5     | 2-4          | 5.2      | 250x190x350 |