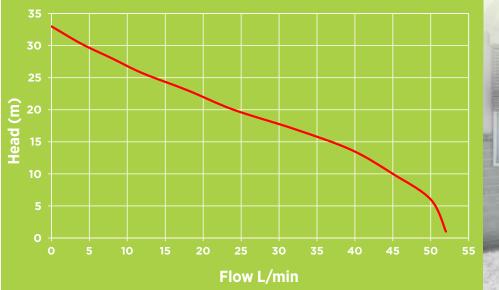

| Cod   | o Medel           | Description                                         | No. of<br>Outlets / Taps | Maximum |          |
|-------|-------------------|-----------------------------------------------------|--------------------------|---------|----------|
| Cod   | e <b>Model</b>    |                                                     |                          | L/min   | Head (m) |
| 48154 | 63 <b>RC450-2</b> | RC450-2 Rain to Mains System w/ RC060 Pressure Pump | 2-4                      | 57      | 33       |