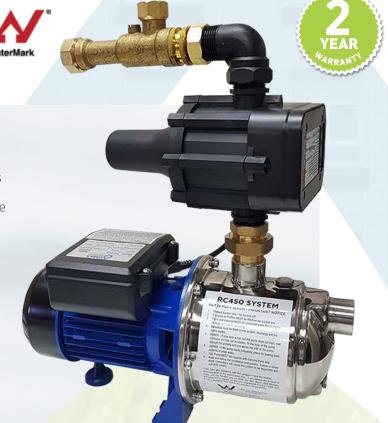

## RC450-2

# Rain to Mains System with RC060

### **PREMIUM TRADE QUALITY**

This Main Switch System is designed for speed of installation - the mains changeover system has no cables, no float, no solenoid, no electronic controls. The simplicity of this system has the added benefit of making it very affordable. The valve system restricts mains supply while rain water is in the tank to help conserve our precious resource. This system is best suited for applications supplying laundry and toilets only. This system is suitable for above-ground tanks only, do not use for underground tanks.

#### **Features and Benefits**

- Rain to Mains changeover valve allows mains water to flow if tank water is unavailable, and stops mains flow when the pump provides rainwater.
- Valveset is 100% hydraulic no troublesome electronics!
- Watermark certified, includes dual check valve on mains
- Reliable, efficient power-saving performance
- Automatic Pressure Controller giving consistent pressure supply. It also automatically checks for water every 24 hours after a run dry event.
- Run-dry protection and thermal overload protection for the pump
- AS4020 Certification for Potable Water

#### Construction

- Stainless steel casing and shaft
- Carbon/ceramic Mechanical Seal for reliability
- IP44 motor with B-class insulation<sup>1</sup>
- Quick plug Pressure Controller connection
- Noryl Jet and Venturi, diffuser & impeller
- Brass mains changeover valve.