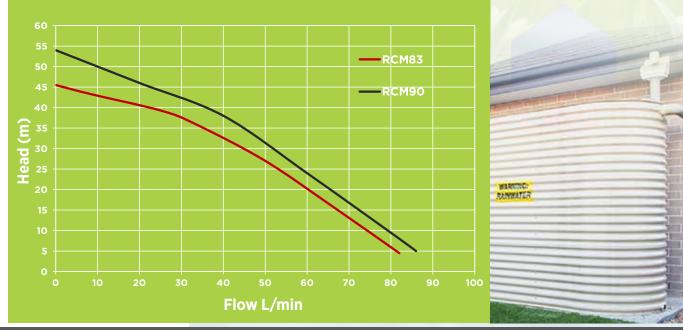

|  | Code | Model | Power |       | Inlet      | Outlot     | Rated |          | Maximum |          | Number  | Impollare | Size        |
|--|------|-------|-------|-------|------------|------------|-------|----------|---------|----------|---------|-----------|-------------|
|  |      |       | Amps  | Watts | met        | Outlet     | L/min | Head (m) | L/min   | Head (m) | of Taps | Impellers | LxWxH (mm)  |
|  | 9826 | RCM90 | 4.7   | 750   | 25<br>FBSP | 25<br>MBSP | 45    | 35       | 90      | 54       | 5-9     | 6         | 450x200x400 |