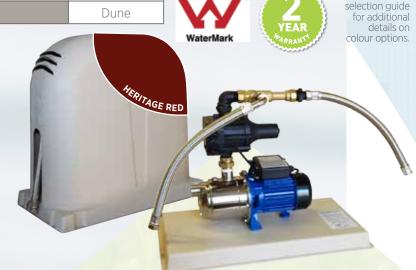

## **PREMIUM TRADE QUALITY**

RC650-2 is the RC450-2 rain to mains water diversion unit (with Rain & Town RC060 Constant Pressure Jet Pump) with the added advantage of a pump cover. No cables, no float, no solenoid, no electronic controls! Kit comes complete with cover and flexible hoses. The RC650-2 stops the flow of mains supply while rain water is being pumped to help conserve our precious resource. This system is only suited to flooded suction and is best suited for supplying laundry and toilets only. Pump covers available in a variety of colours to match most standard tank colours.

|  | Code      | Model   | Description                             | No. of         | Maximum |          | Cover Dimensions    |
|--|-----------|---------|-----------------------------------------|----------------|---------|----------|---------------------|
|  |           |         |                                         | Outlets / Taps | L/min   | Head (m) | Cover Dimensions    |
|  | (Specify) | RC650-2 | RC450-2 System w/ Round Type Pump Cover | 2-4            | 57      | 33       | 640 x 340 x 600mm H |

## Complete package includes:

- Pressure Pump RC060 57L/min, 33m hd
- Pressure Controller Auto Restart
- Rain to Mains Valveset
- Flexible Hoses (supplied loose)
- Pump Cover
- Valves assembled, supplied loose with pump
- Other pump sizes available
- AS4020 Certification for Potable Water