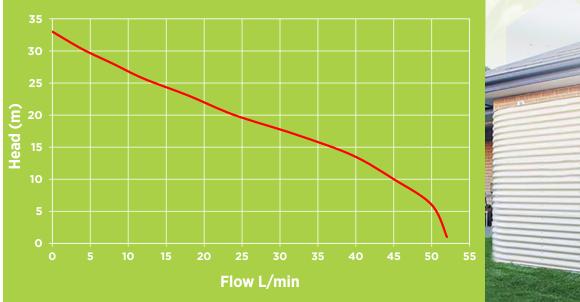

|  | Code      | Model   | Description                             | No. of         | Maximum |          | Cover Dimensions    |
|--|-----------|---------|-----------------------------------------|----------------|---------|----------|---------------------|
|  |           |         |                                         | Outlets / Taps | L/min   | Head (m) | Cover Dimensions    |
|  | (Specify) | RC650-2 | RC450-2 System w/ Round Type Pump Cover | 2-4            | 57      | 33       | 640 x 340 x 600mm H |

## Complete package includes:

- Pressure Pump RC060 57L/min, 33m hd
- Pressure Controller Auto Restart
- Rain to Mains Valveset
- Flexible Hoses (supplied loose)
- Pump Cover
- Valves assembled, supplied loose with pump
- Other pump sizes available
- AS4020 Certification for Potable Water