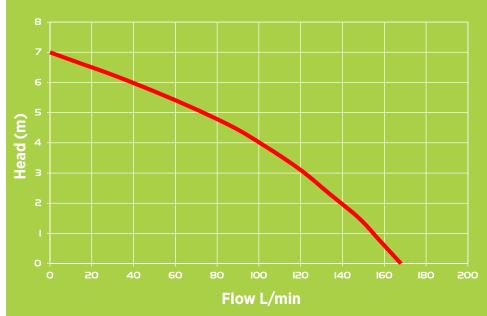

| Product | Model | Power |       | Outlet |      | Rated |          | Maximum |          | Solids   | Maight | Size            |
|---------|-------|-------|-------|--------|------|-------|----------|---------|----------|----------|--------|-----------------|
| Code    |       | Amps  | Watts | MM     | Inch | L/min | Head (m) | L/min   | Head (m) | Handling | Weight | LxWxH (mm)      |
| 8430    | RC100 | 2.1   | 550   | 32     | 11/4 | 100   | 4.0      | 168     | 7.0      | 35mm     | 5kg    | 215 x 150 x 350 |

#### **Features and Benefits**

- Thermal overload protection
- Soft solids handling up to 35mm
- High performance 168L/min 7.0m max Head
- H05RNF 10m power cable
- Includes multi-stage hosetail